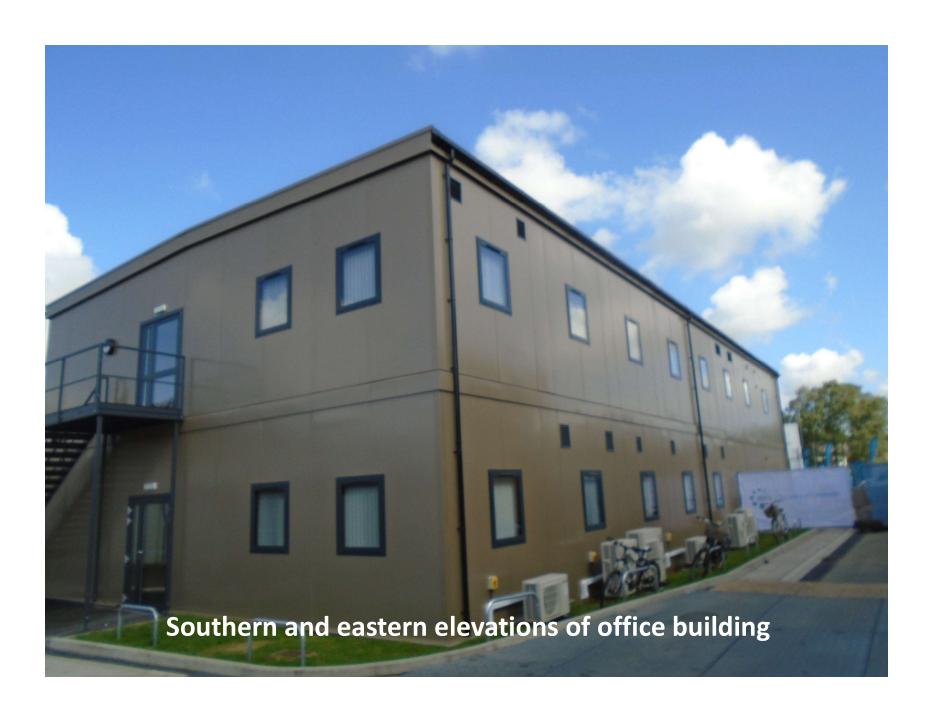

## 23/01237/FM

Proposed application site & route to adopted highway. Red line area - 5103 sqm

Adjoining land in the same ownership.

The Queen Elizabeth Hospital King's Lynn NHS Foundation Trust

Queen Elizabeth Hospital MOD 3 - Modular Office and Discharge Lourige Location Plan