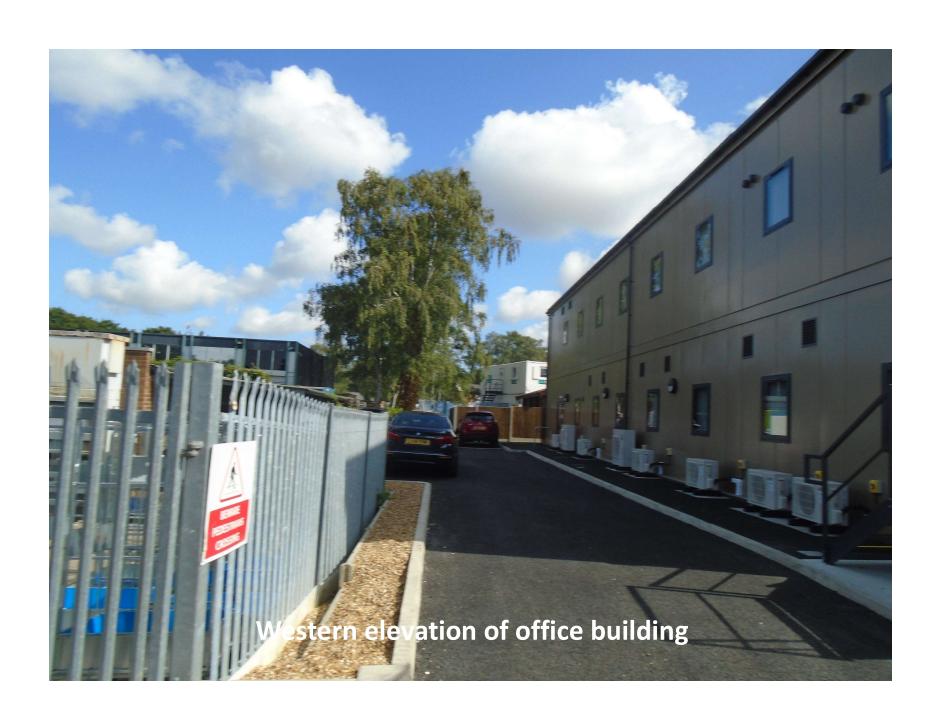

## 23/01237/FM

Proposed application site & route to adopted highway. Red line area - 5103 sqm

Adjoining land in the same ownership.

The Queen Elizabeth Hospital King's Lynn NHS Foundation Trust

Queen Elizabeth Hospital MOD 3 - Modular Office and Discharge Lourige Location Plan