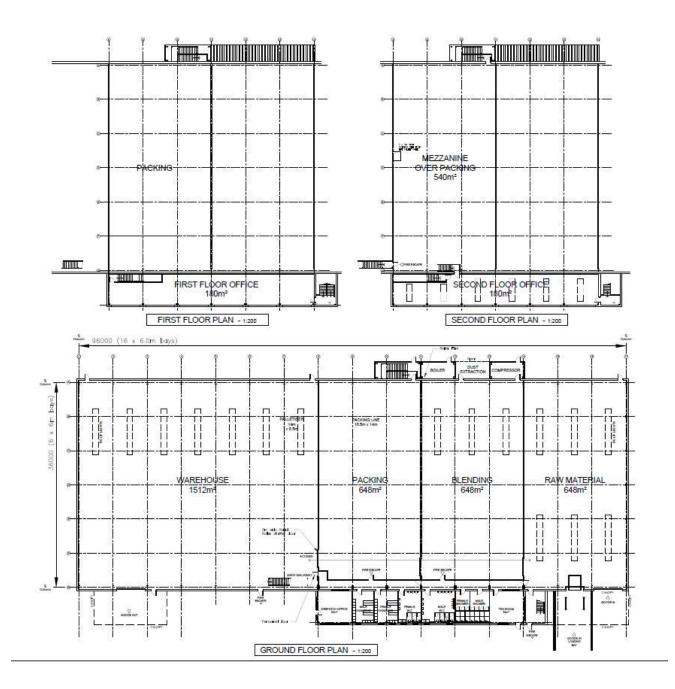

| TORREST TRA                     | Partern | THE CO.  | Neigr  |
|---------------------------------|---------|----------|--------|
| NP                              | (D      | 66.03.23 | 1:1250 |
| P29-0001-MTX-XX-XX-0R-A-01-0001 |         |          | PS     |











## South Elevation

1:75

### COLOURS

### CTREMAL PRODUCTS

Main Body - Prisons Plantinol Courted Steel, Spinys Frantis - Prisons Plantinol Courted Steel, Spinyss Spinyss Domes - Protein Courted Steel, Spinyss Spinyss - Prisoder Courted Steel Steel, Spinys Spinys - Spinyss Spinys - Spinys - Spinys - Prisoder Prison Plantinol Courted Steel, Spinys -Friedly - Prisons Plantinol Courted Steel, Spinys -

Pinter Provinces State State, Str. 1















Ground Floor GA Plan





Hospital











# 23/00735/FM