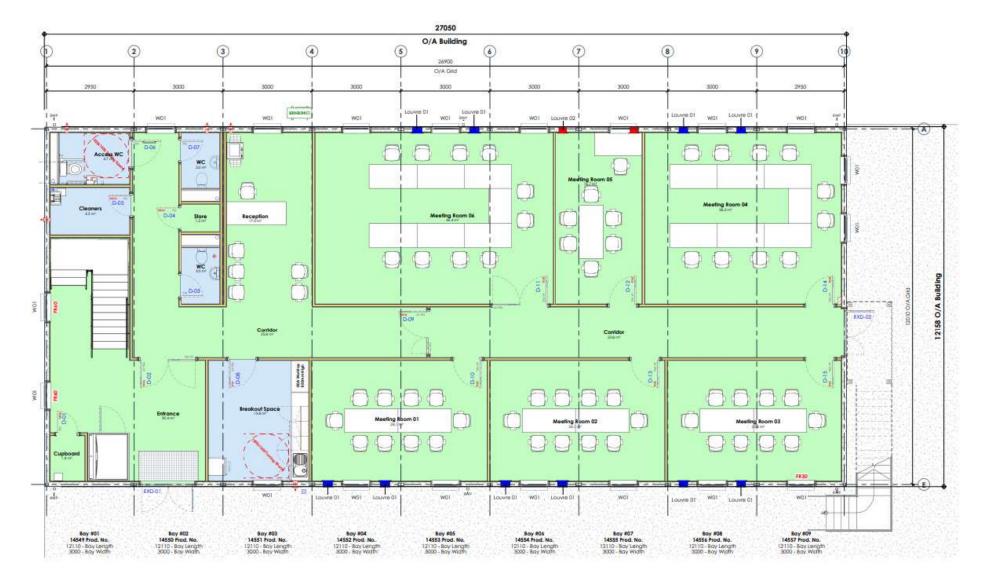

h Hospital MOD 3 - Modular Office and Discharge Lourige Location Plan



| TORREST TRA                     | Partern | THE CO.  | Neigr  |
|---------------------------------|---------|----------|--------|
| NP                              | (D      | 66.03.23 | 1:1250 |
| P29-0001-MTX-XX-XX-0R-A-01-0001 |         |          | PS     |











## South Elevation

1:75

### COLOURS

### CTREMAL PRODUCTS

Main Body - Prisons Plantinol Courted Steel, Spinys Frantis - Prisons Plantinol Courted Steel, Spinyss Spinyss Domes - Protein Courted Steel, Spinyss Spinyss - Prisoder Courted Steel Steel, Spinys Spinys - Spinyss Spinys - Spinys - Spinys - Prisoder Prison Plantinol Courted Steel, Spinys -Friedly - Prisons Plantinol Courted Steel, Spinys -

Pinter Provinces State State, Str. 1















Ground Floor GA Plan





Hospital











# 23/00735/FM