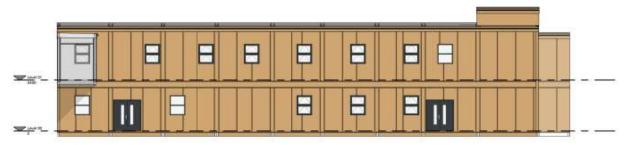

## 23/01237/FM



Proposed application site & route to adopted highway. Red line area - 5103 sqm

Adjoining land in the same ownership.



The Queen Elizabeth Hospital King's Lynn NHS Foundation Trust

Queen Elizabeth Hospital MOD 3 - Modular Office and Discharge Lourige Location Plan



| TORREST TRA                     | Partern | THE CO.  | Neigr  |
|---------------------------------|---------|----------|--------|
| NP                              | (D      | 66.03.23 | 1:1250 |
| P29-0001-MTX-XX-XX-0R-A-01-0001 |         |          | PS     |











## South Elevation

1:75

### COLOURS

### CTREMAL PRODUCTS

Main Body - Prisons Plantinol Courted Steel, Spinys Frantis - Prisons Plantinol Courted Steel, Spinyss Spinyss Domes - Protein Courted Steel, Spinyss Spinyss - Prisoder Courted Steel Steel, Spinys Spinys - Spinyss Spinys - Spinys - Spinys - Prisoder Prison Plantinol Courted Steel, Spinys -Friedly - Prisons Plantinol Courted Steel, Spinys -

Pinter Provinces State State, Str. 1















Ground Floor GA Plan





Hospital











# 23/00735/FM