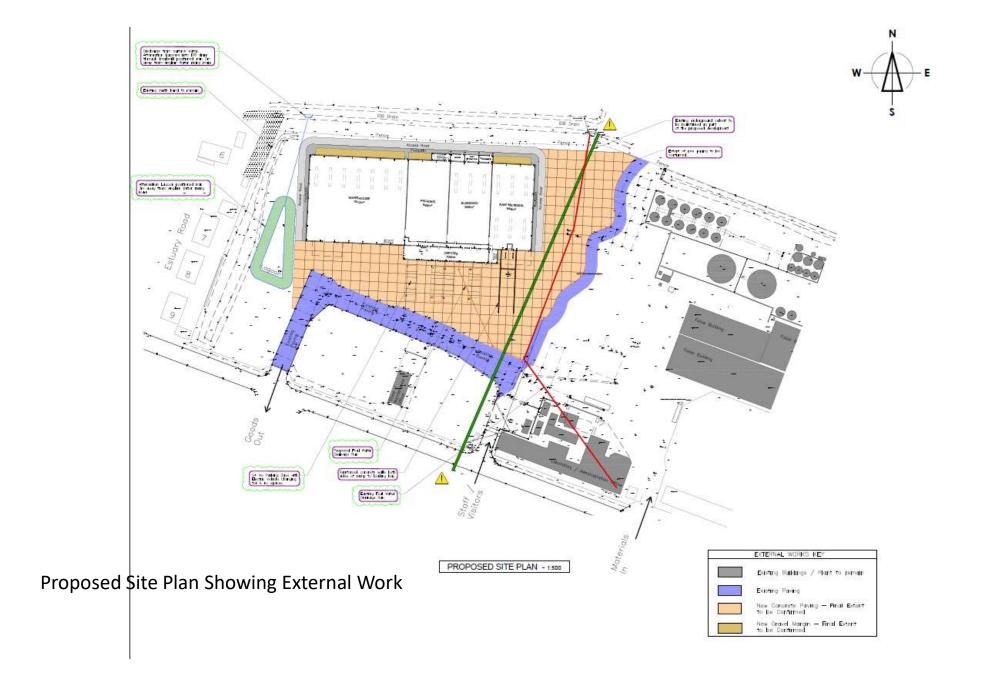

| TORREST TRA                     | Partern | THE CO.  | Neigr  |
|---------------------------------|---------|----------|--------|
| NP                              | (D      | 66.03.23 | 1:1250 |
| P29-0001-MTX-XX-XX-0R-A-01-0001 |         |          | PS     |











## South Elevation

1:75

### COLOURS

### CTREMAL PRODUCTS

Main Body - Prisons Plantinol Courted Steel, Spinys Frantis - Prisons Plantinol Courted Steel, Spinyss Spinyss Domes - Protein Courted Steel, Spinyss Spinyss - Prisoder Courted Steel Steel, Spinys Spinys - Spinyss Spinys - Spinys - Spinys - Prisoder Prison Plantinol Courted Steel, Spinys -Friedly - Prisons Plantinol Courted Steel, Spinys -

Pinter Provinces State State, Str. 1















Ground Floor GA Plan





Hospital











# 23/00735/FM