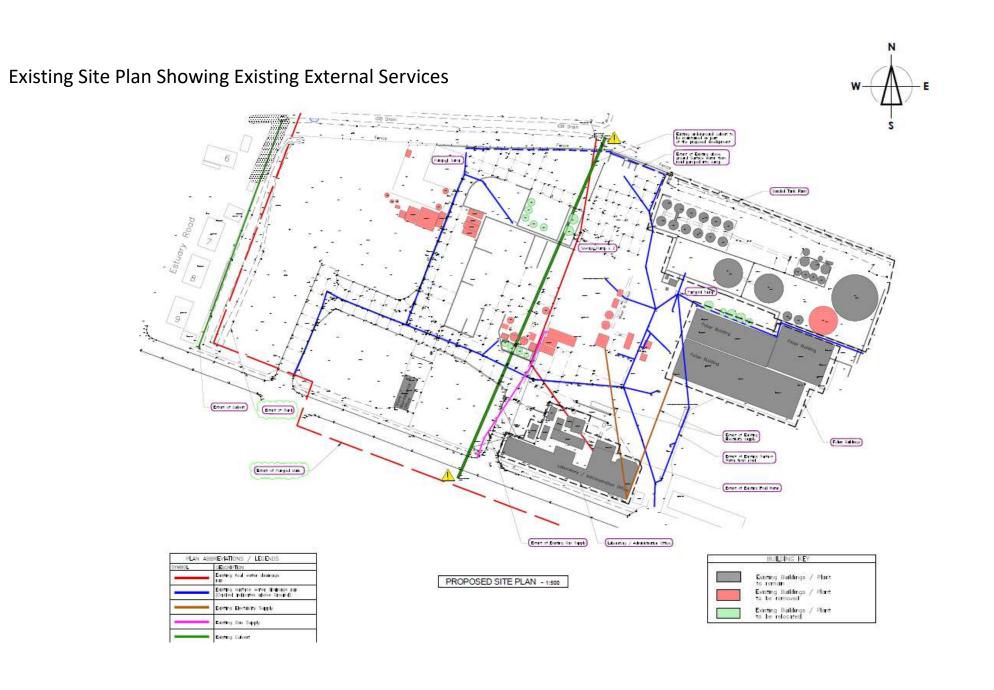

TORREST TRA                     | Partern | THE CO.  | Neigr  |
|---------------------------------|---------|----------|--------|
| NP                              | (D      | 66.03.23 | 1:1250 |
| P29-0001-MTX-XX-XX-0R-A-01-0001 |         |          | PS     |











## South Elevation

1:75

### COLOURS

### CTREMAL PRODUCTS

Main Body - Prisons Plantinol Courted Steel, Spinys Frantis - Prisons Plantinol Courted Steel, Spinyss Spinyss Domes - Protein Courted Steel, Spinyss Spinyss - Prisoder Courted Steel Steel, Spinys Spinys - Spinyss Spinys - Spinys - Spinys - Prisoder Prison Plantinol Courted Steel, Spinys -Friedly - Prisons Plantinol Courted Steel, Spinys -

Pinter Provinces State State, Str. 1















Ground Floor GA Plan





Hospital











# 23/00735/FM