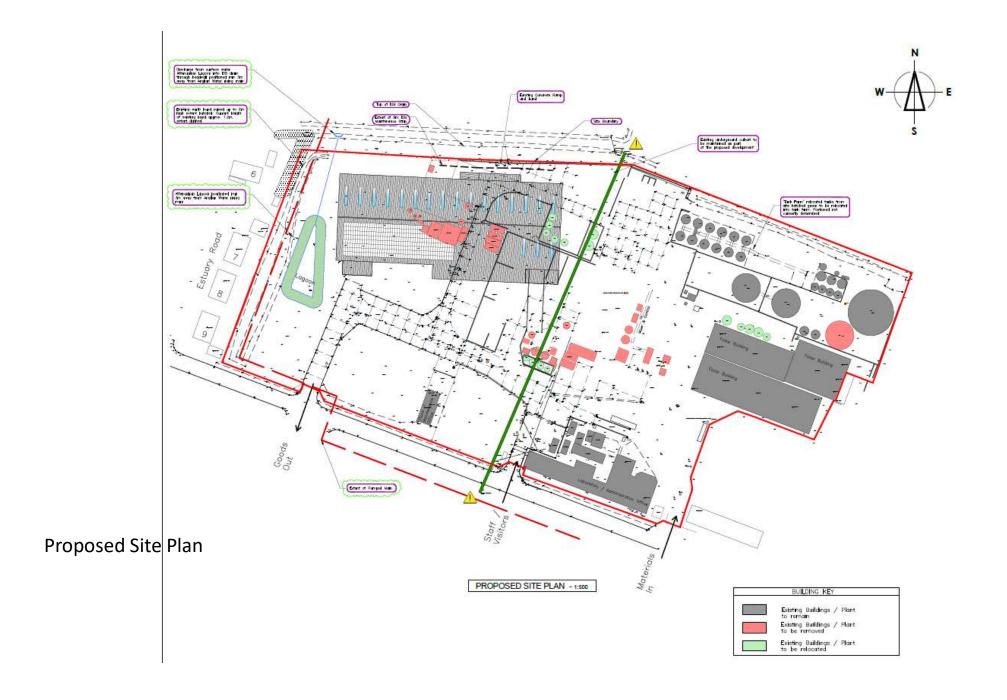

an



| TORREST TRA                     | Partern | THE CO.  | Neigr  |
|---------------------------------|---------|----------|--------|
| NP                              | (D      | 66.03.23 | 1:1250 |
| P29-0001-MTX-XX-XX-0R-A-01-0001 |         |          | PS     |











## South Elevation

1:75

### COLOURS

### CTREMAL PRODUCTS

Main Body - Prisons Plantinol Courted Steel, Spinys Frantis - Prisons Plantinol Courted Steel, Spinyss Spinyss Domes - Protein Courted Steel, Spinyss Spinyss - Prisoder Courted Steel Steel, Spinys Spinys - Spinyss Spinys - Spinys - Spinys - Prisoder Prison Plantinol Courted Steel, Spinys -Friedly - Prisons Plantinol Courted Steel, Spinys -

Pinter Provinces State State, Str. 1















Ground Floor GA Plan





Hospital











# 23/00735/FM