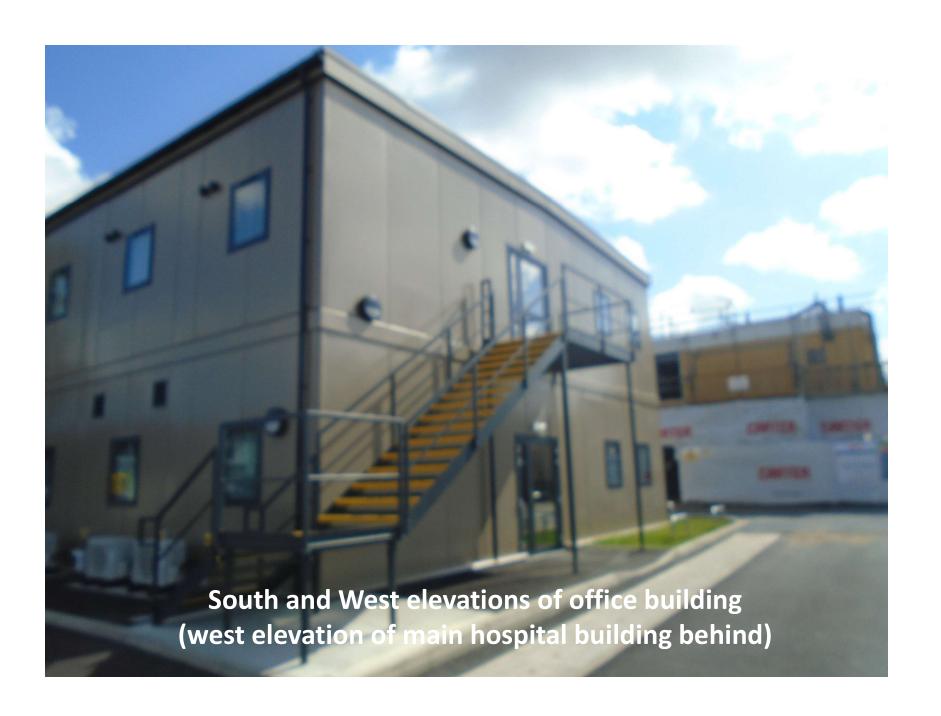

## 23/01237/FM

Proposed application site & route to adopted highway. Red line area - 5103 sqm

Adjoining land in the same ownership.

The Queen Elizabeth Hospital King's Lynn NHS Foundation Trust

Queen Elizabeth Hospital MOD 3 - Modular Office and Discharge Lourige Location Plan