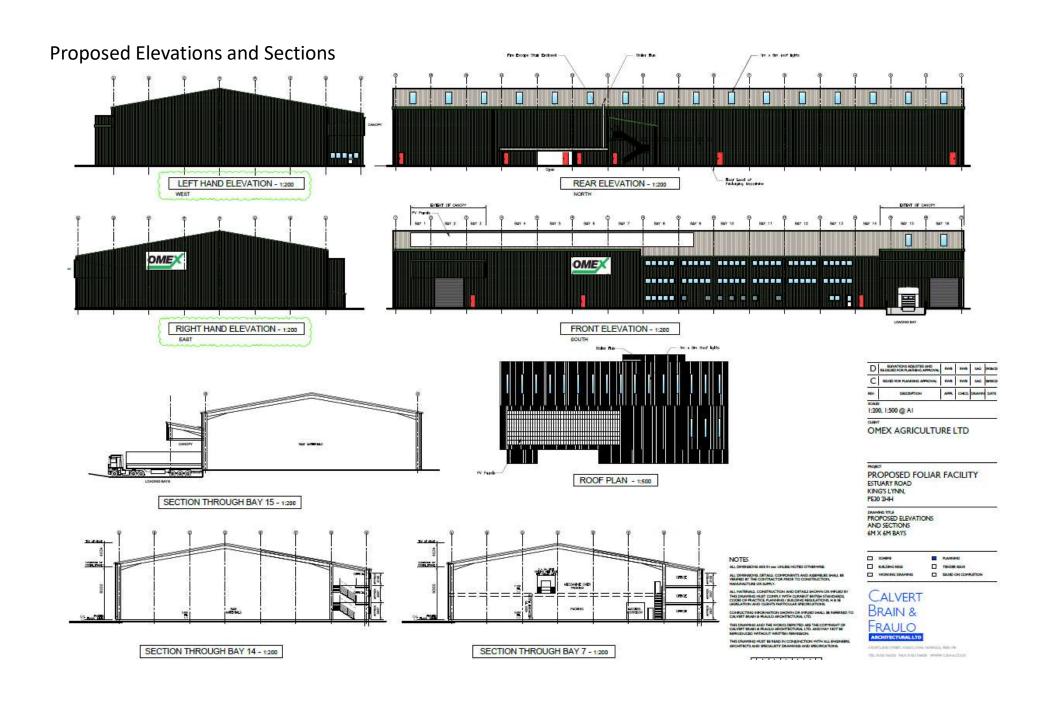

| TORREST TRA                     | Partern | THE CO.  | Neigr  |
|---------------------------------|---------|----------|--------|
| NP                              | (D      | 66.03.23 | 1:1250 |
| P29-0001-MTX-XX-XX-0R-A-01-0001 |         |          | PS     |











## South Elevation

1:75

### COLOURS

### CTREMAL PRODUCTS

Main Body - Prisons Plantinol Courted Steel, Spinys Frantis - Prisons Plantinol Courted Steel, Spinyss Spinyss Domes - Protein Courted Steel, Spinyss Spinyss - Prisoder Courted Steel Steel, Spinys Spinys - Spinyss Spinys - Spinys - Spinys - Prisoder Prison Plantinol Courted Steel, Spinys -Friedly - Prisons Plantinol Courted Steel, Spinys -

Pinter Provinces State State, Str. 1















Ground Floor GA Plan





Hospital











# 23/00735/FM