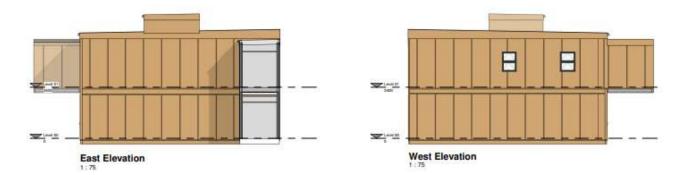

## 23/01237/FM



Proposed application site & route to adopted highway. Red line area - 5103 sqm

Adjoining land in the same ownership.



The Queen Elizabeth Hospital King's Lynn NHS Foundation Trust

Queen Elizabeth Hospital MOD 3 - Modular Office and Discharge Lourige Location Plan



| TORREST TRA                     | Partern | THE CO.  | Neigr  |
|---------------------------------|---------|----------|--------|
| NP                              | (D      | 66.03.23 | 1:1250 |
| P29-0001-MTX-XX-XX-0R-A-01-0001 |         |          | PS     |











## South Elevation

1:75

### COLOURS

### CTREMAL PRODUCTS

Main Body - Prisons Plantinol Courted Steel, Spinys Frantis - Prisons Plantinol Courted Steel, Spinyss Spinyss Domes - Protein Courted Steel, Spinyss Spinyss - Prisoder Courted Steel Steel, Spinys Spinys - Spinyss Spinys - Spinys - Spinys - Prisoder Prison Plantinol Courted Steel, Spinys -Friedly - Prisons Plantinol Courted Steel, Spinys -

Pinter Provinces State State, Str. 1















Ground Floor GA Plan





Hospital











# 23/00735/FM