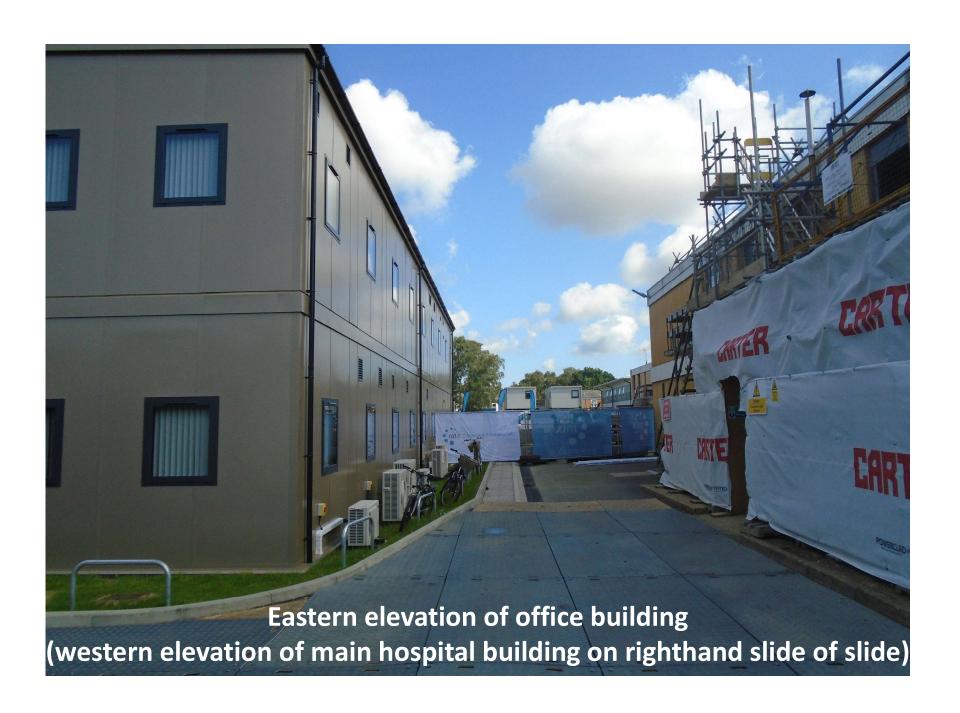

## 23/01237/FM

Proposed application site & route to adopted highway. Red line area - 5103 sqm

Adjoining land in the same ownership.

The Queen Elizabeth Hospital King's Lynn NHS Foundation Trust

Queen Elizabeth Hospital MOD 3 - Modular Office and Discharge Lourige Location Plan