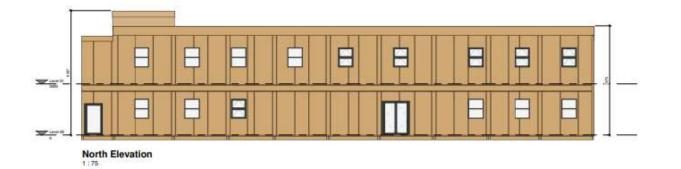

## 23/01237/FM



Proposed application site & route to adopted highway. Red line area - 5103 sqm

Adjoining land in the same ownership.



The Queen Elizabeth Hospital King's Lynn NHS Foundation Trust

Queen Elizabeth Hospital MOD 3 - Modular Office and Discharge Lourige Location Plan



| TORREST TRA                     | Partern | THE CO.  | Neigr  |
|---------------------------------|---------|----------|--------|
| NP                              | (D      | 66.03.23 | 1:1250 |
| P29-0001-MTX-XX-XX-0R-A-01-0001 |         |          | PS     |











## South Elevation

1:75

### COLOURS

### CTREMAL PRODUCTS

Main Body - Prisons Plantinol Courted Steel, Spinys Frantis - Prisons Plantinol Courted Steel, Spinyss Spinyss Domes - Protein Courted Steel, Spinyss Spinyss - Prisoder Courted Steel Steel, Spinys Spinys - Spinyss Spinys - Spinys - Spinys - Prisoder Prison Plantinol Courted Steel, Spinys -Friedly - Prisons Plantinol Courted Steel, Spinys -

Pinter Provinces State State, Str. 1















Ground Floor GA Plan





Hospital











# 23/00735/FM