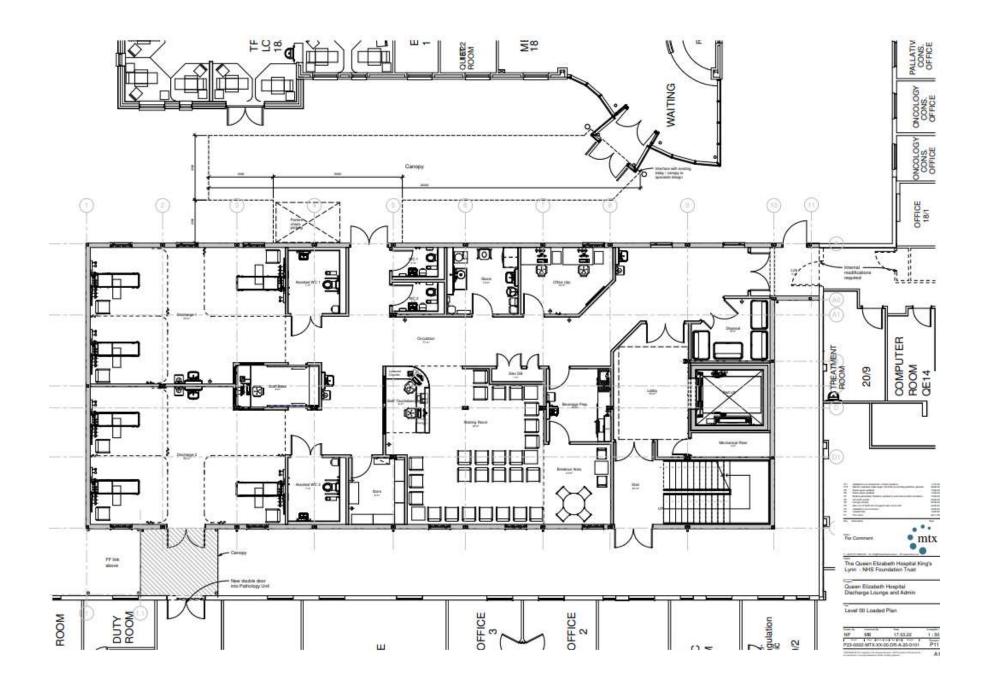

Elizabeth Hospital MOD 3 - Modular Office and Discharge Lourige Location Plan



| TORREST TRA                     | Partern | THE CO.  | Neigr  |
|---------------------------------|---------|----------|--------|
| NP                              | (D      | 66.03.23 | 1:1250 |
| P29-0001-MTX-XX-XX-0R-A-01-0001 |         |          | PS     |











## South Elevation

1:75

### COLOURS

### CTREMAL PRODUCTS

Main Body - Prisons Plantinol Courted Steel, Spinys Frantis - Prisons Plantinol Courted Steel, Spinyss Spinyss Domes - Protein Courted Steel, Spinyss Spinyss - Prisoder Courted Steel Steel, Spinys Spinys - Spinyss Spinys - Spinys - Spinys - Prisoder Prison Plantinol Courted Steel, Spinys -Friedly - Prisons Plantinol Courted Steel, Spinys -

Pinter Provinces State State, Str. 1















Ground Floor GA Plan





Hospital











# 23/00735/FM