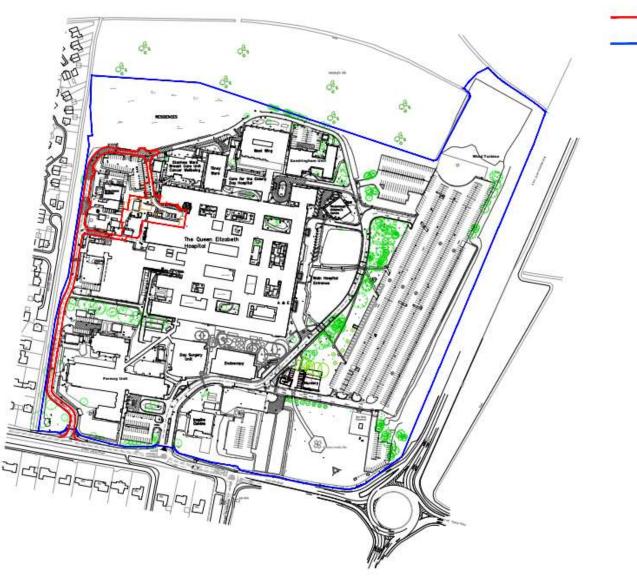

## 23/01237/FM

Proposed application site & route to adopted highway. Red line area - 5103 sqm

Adjoining land in the same ownership.

The Queen Elizabeth Hospital King's Lynn NHS Foundation Trust

Queen Elizabeth Hospital MOD 3 - Modular Office and Discharge Lourige Location Plan

| TORREST TRA                     | Partern | THE CO.  | Neigr  |
|---------------------------------|---------|----------|--------|
| NP                              | (D      | 66.03.23 | 1:1250 |
| P29-0001-MTX-XX-XX-0R-A-01-0001 |         |          | PS     |