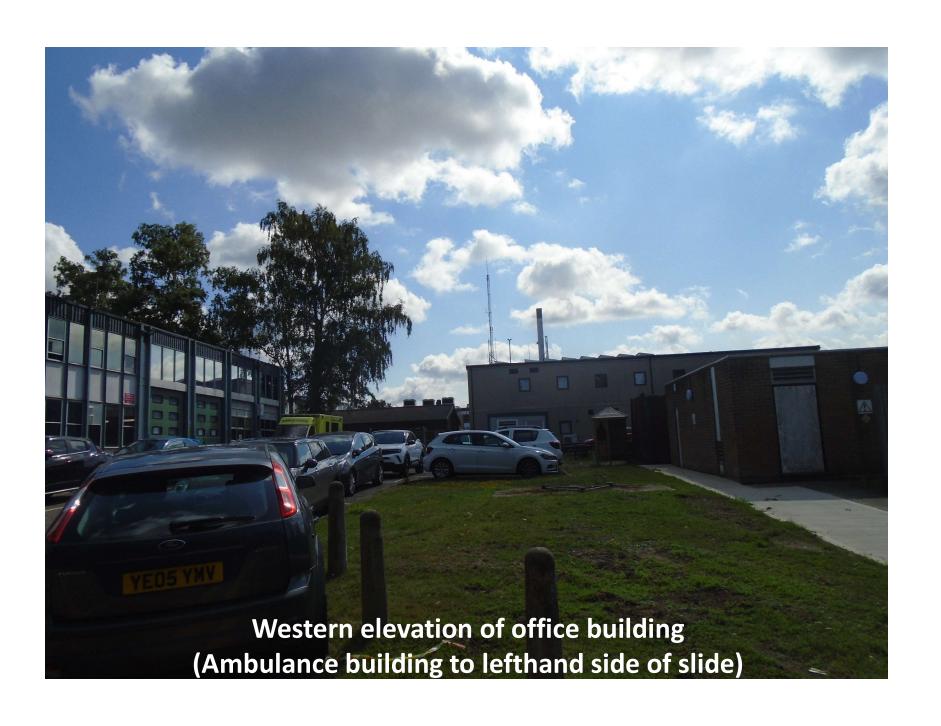

scharge Lourige Location Plan



| TORREST TRA                     | Partern | THE CO.  | Neigr  |
|---------------------------------|---------|----------|--------|
| NP                              | (D      | 66.03.23 | 1:1250 |
| P29-0001-MTX-XX-XX-0R-A-01-0001 |         |          | PS     |











## South Elevation

1:75

### COLOURS

### CTREMAL PRODUCTS

Main Body - Prisons Plantinol Courted Steel, Spinys Frantis - Prisons Plantinol Courted Steel, Spinyss Spinyss Domes - Protein Courted Steel, Spinyss Spinyss - Prisoder Courted Steel Steel, Spinys Spinys - Spinyss Spinys - Spinys - Spinys - Prisoder Prison Plantinol Courted Steel, Spinys -Friedly - Prisons Plantinol Courted Steel, Spinys -

Pinter Provinces State State, Str. 1















Ground Floor GA Plan





Hospital











# 23/00735/FM