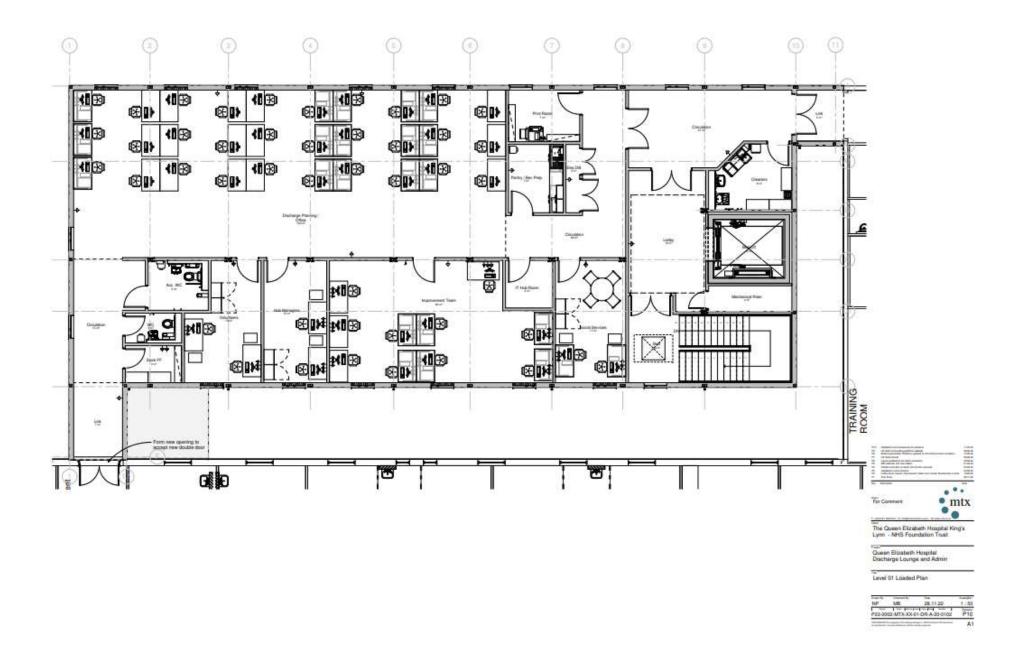

izabeth Hospital MOD 3 - Modular Office and Discharge Lourige Location Plan



| TORREST TRA                     | Partern | THE CO.  | Neigr  |
|---------------------------------|---------|----------|--------|
| NP                              | (D      | 66.03.23 | 1:1250 |
| P29-0001-MTX-XX-XX-0R-A-01-0001 |         |          | PS     |











## South Elevation

1:75

### COLOURS

### CTREMAL PRODUCTS

Main Body - Prisons Plantinol Courted Steel, Spinys Frantis - Prisons Plantinol Courted Steel, Spinyss Spinyss Domes - Protein Courted Steel, Spinyss Spinyss - Prisoder Courted Steel Steel, Spinys Spinys - Spinyss Spinys - Spinys - Spinys - Prisoder Prison Plantinol Courted Steel, Spinys -Friedly - Prisons Plantinol Courted Steel, Spinys -

Pinter Provinces State State, Str. 1















Ground Floor GA Plan





Hospital











# 23/00735/FM