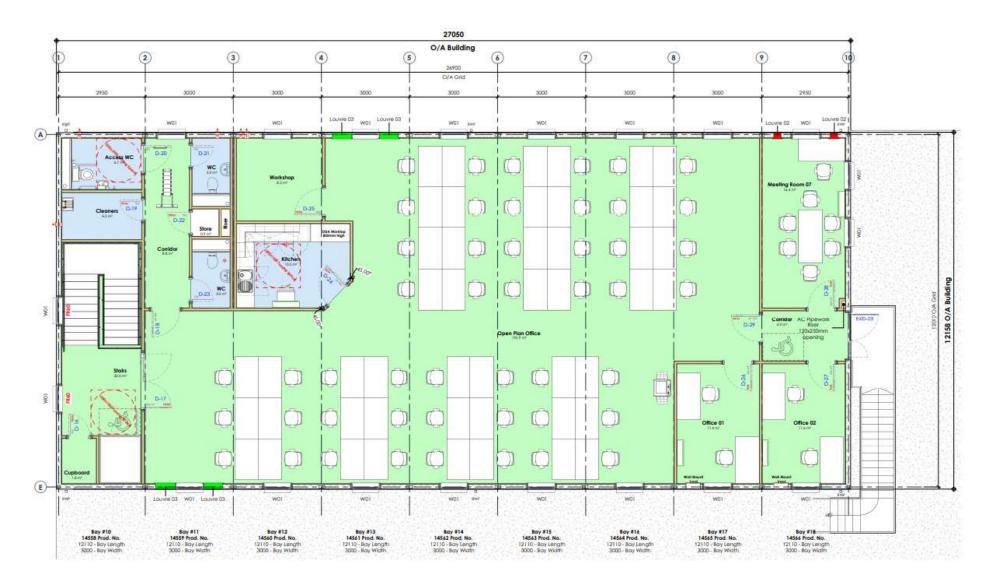

Office and Discharge Lourige Location Plan



| TORREST TRA                     | Partern | THE CO.  | Neigr  |
|---------------------------------|---------|----------|--------|
| NP                              | (D      | 66.03.23 | 1:1250 |
| P29-0001-MTX-XX-XX-0R-A-01-0001 |         |          | PS     |











## South Elevation

1:75

### COLOURS

### CTREMAL PRODUCTS

Main Body - Prisons Plantinol Courted Steel, Spinys Frantis - Prisons Plantinol Courted Steel, Spinyss Spinyss Domes - Protein Courted Steel, Spinyss Spinyss - Prisoder Courted Steel Steel, Spinys Spinys - Spinyss Spinys - Spinys - Spinys - Prisoder Prison Plantinol Courted Steel, Spinys -Friedly - Prisons Plantinol Courted Steel, Spinys -

Pinter Provinces State State, Str. 1















Ground Floor GA Plan





Hospital











# 23/00735/FM