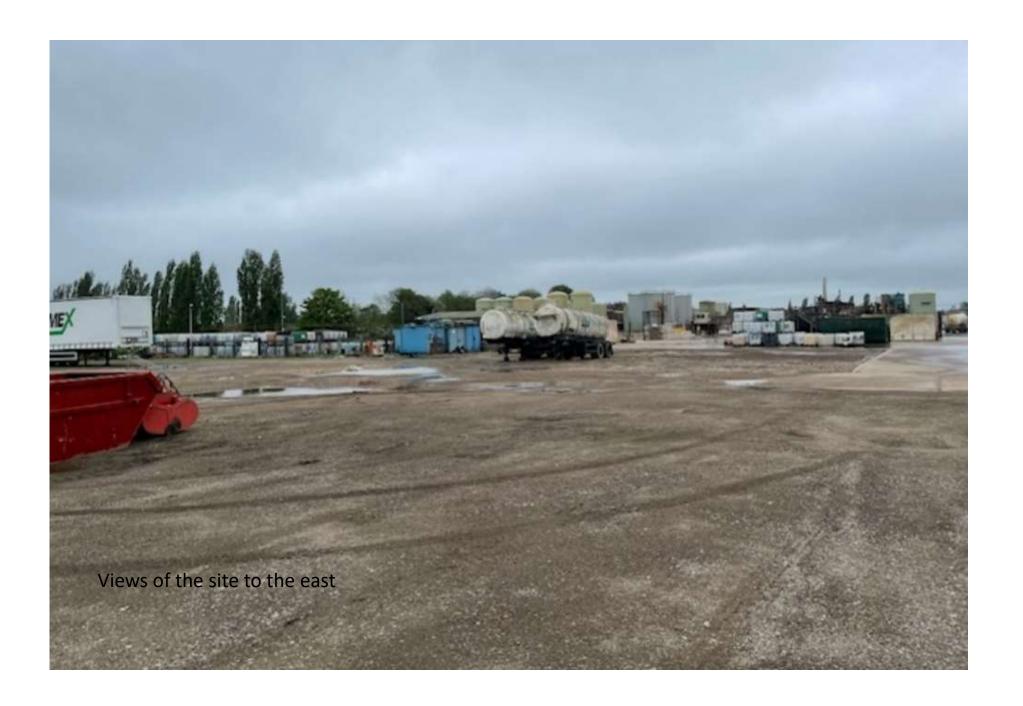

TRA                     | Partern | THE CO.  | Neigr  |
|---------------------------------|---------|----------|--------|
| NP                              | (D      | 66.03.23 | 1:1250 |
| P29-0001-MTX-XX-XX-0R-A-01-0001 |         |          | PS     |











## South Elevation

1:75

### COLOURS

### CTREMAL PRODUCTS

Main Body - Prisons Plantinol Courted Steel, Spinys Frantis - Prisons Plantinol Courted Steel, Spinyss Spinyss Domes - Protein Courted Steel, Spinyss Spinyss - Prisoder Courted Steel Steel, Spinys Spinys - Spinyss Spinys - Spinys - Spinys - Prisoder Prison Plantinol Courted Steel, Spinys -Friedly - Prisons Plantinol Courted Steel, Spinys -

Pinter Provinces State State, Str. 1















Ground Floor GA Plan





Hospital











# 23/00735/FM