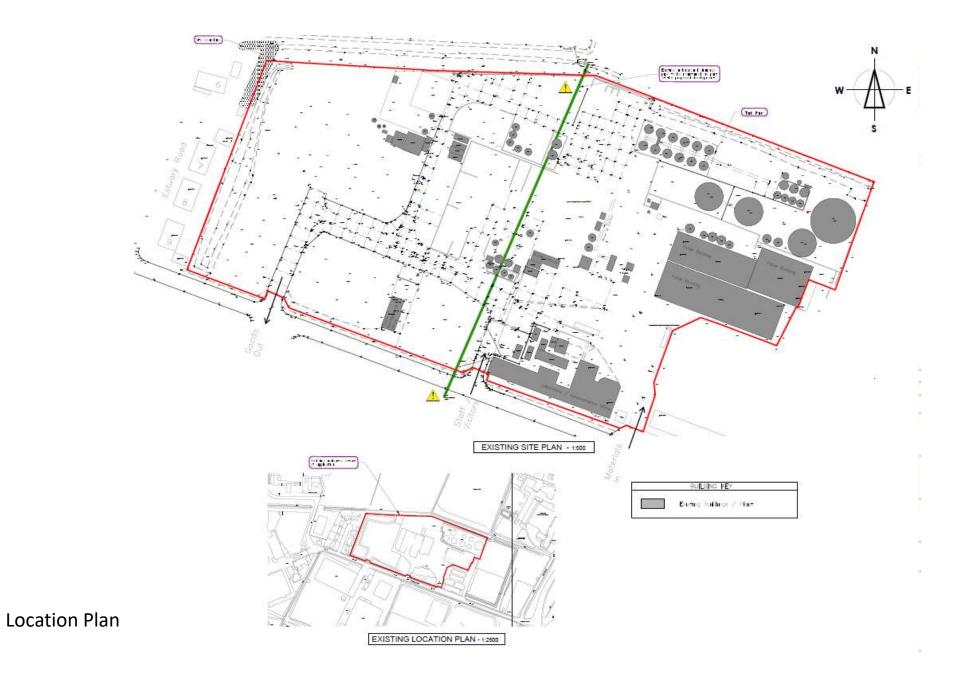

## 23/01237/FM

Proposed application site & route to adopted highway. Red line area - 5103 sqm

Adjoining land in the same ownership.

The Queen Elizabeth Hospital King's Lynn NHS Foundation Trust

Queen Elizabeth Hospital MOD 3 - Modular Office and Discharge Lourige Location Plan